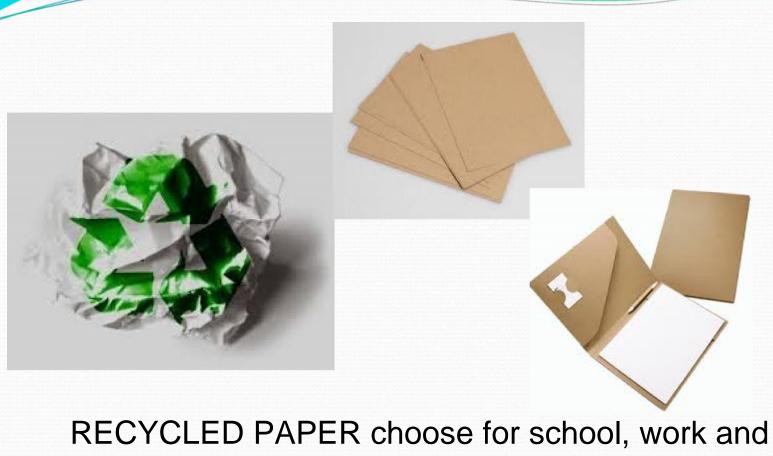

#### ORGANIC WASTE

if you have a garden, let us turn to our services company to inform on COMPOSTING organic waste

...To plastic bags prefer cloth bags, paper bags, baskets, crates, carts and boxes .....

We learn to reuse paper bags for other expenses, as long as you can.

Leisure

We limit the use of: plastic and paper disposable, paper towels, paper towels, bags for freezer and films.

We reduce the use of detergents preferring green products and biodegradable