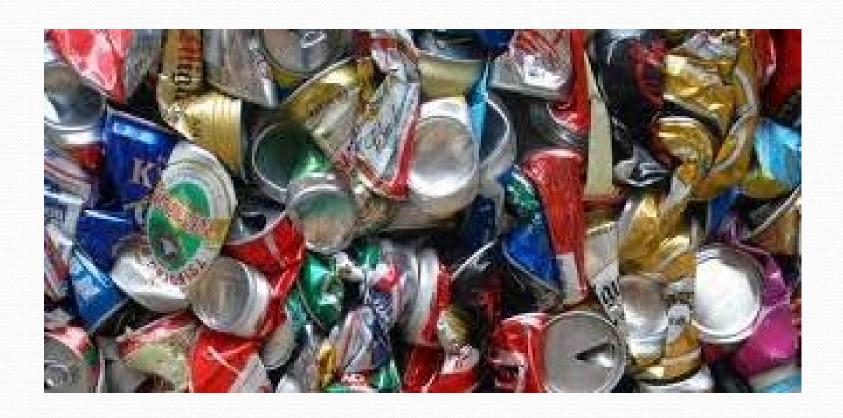

#### NEVER WASTE GLASS

Reuse as long as we can and then let's put it in the collection bells.

Aluminum is a precious metal that can be recycled: DO NOT throw the empty cans in the street but let's collect them in the special bells.