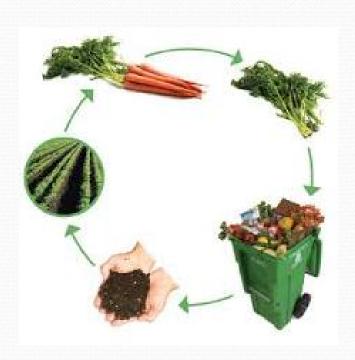

#### ORGANIC WASTE

if you have a garden, let us turn to our services company to inform on COMPOSTING organic waste

...To plastic bags prefer cloth bags, paper bags, baskets, crates, carts and boxes .....