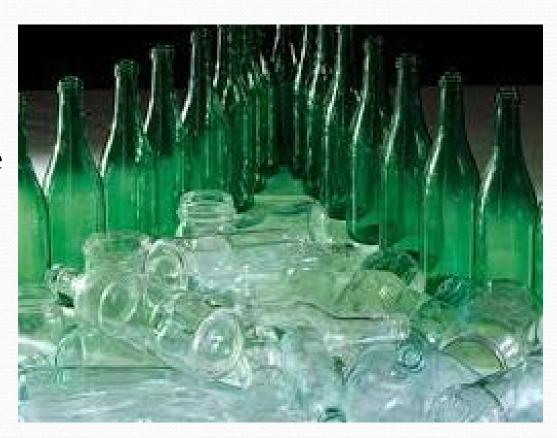

#### NEVER WASTE GLASS

Reuse as long as we can and then let's put it in the collection bells.

Aluminum is a precious metal that can be recycled: DO NOT throw the empty cans in the street but let's collect them in the special bells.