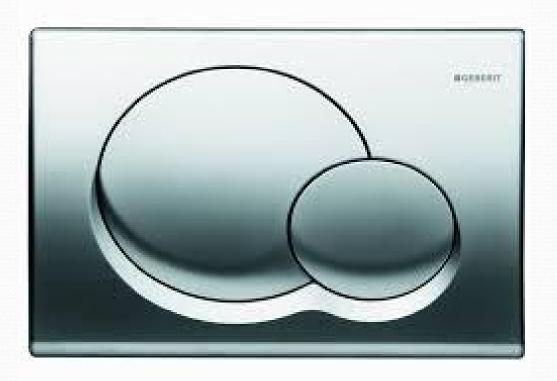

#### REDUCE CONSUMPTION OF WATER

We do not waste water, for small daily gestures as wash your hands, brush your teeth, close the tap when soaping. We do the same for the shower.

Economize water W.C. if we have the special SAVER button