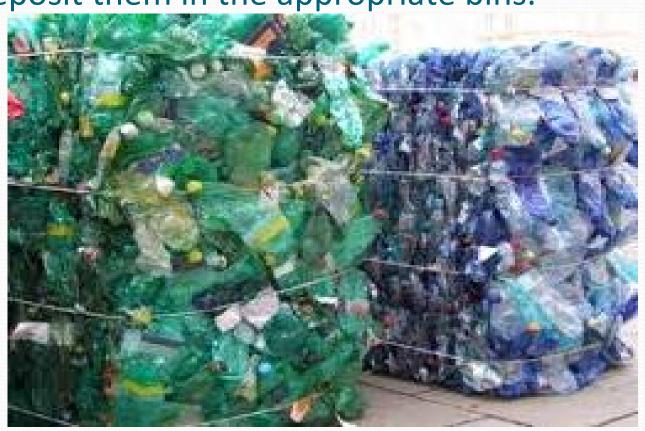

#### We visit the ECOLOGICAL STATION OF OUR CITY

It is an opportunity to free our cellars and attics and to realize how many of the items that we no longer needed can be reused.

We collect and bend PET plastic bottles and PE to deposit them in the appropriate bins.